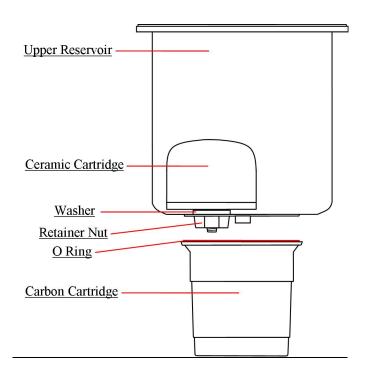

## **Essencia Carbon Cartridge Installation Instructions**

- Remove cardboard collar from top of Cartridge.
- Prime the Cartridge by immersing it in water for 2 hrs or until it sinks.
- Turn the Cartridge upside down to drain the excess water before fitting it to the Upper Reservoir.
- Be careful to screw the Carbon Cartridge in straight.
- Tighten the Carbon Cartridge only until the O ring makes contact with the bottom of the upper reservoir and seals. Over tightening the Cartridge will cause the thread to break.
- The Carbon Cartridge <u>must</u> be replaced after processing 5 batches, or approx. 45 litres of spirit at 40% ABV to ensure the effective removal of contaminants.